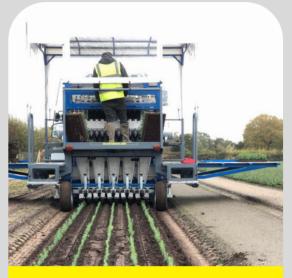

## **HIGH DENSITY/MULTI ROWER**

- Average output up to 4000+ plants per row per hour
- Available for planting 3 till 8 rows per robot
- Multiple robots in one frame possible
- Row spaces from 4 till 24 inch (10 till 60 cm)
- High density up to 25 plants per meter per row
- Automatic ground pressure control
- Plant on flat or raised beds
- One machine operator needed
- Due to the design great visibility on the plant rows

Forestry tree planting 5-line one robot

- Easy maintenance with a minimum of moving parts
- Various seedling trays fit the tray cassette
- Special design for close row spacings such as salads, head lettuce, onions, herbs, forestry seedlings and flowers/ornamentals.