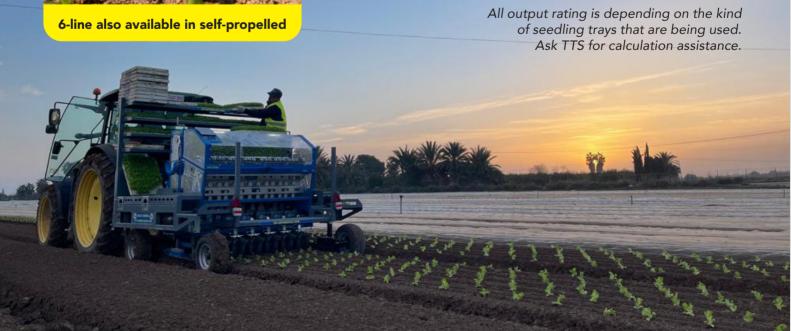

## **HIGH DENSITY/MULTI ROWER**

- Average output up to 4000+ plants per row per hour
- Available for planting 3 till 8 rows per robot
- Multiple robots in one frame possible
- Row spaces from 4 till 24 inch (10 till 60 cm)
- High density up to 25 plants per meter per row
- Automatic ground pressure control
- Plant on flat or raised beds
- One machine operator needed
- Due to the design great visibility on the plant rows

Forestry tree planting 5-line one robot

- Easy maintenance with a minimum of moving parts
- Various seedling trays fit the tray cassette
- Special design for close row spacings such as salads, head lettuce, onions, herbs, forestry seedlings and flowers/ornamentals.