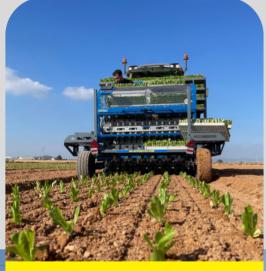

## **HIGH DENSITY/MULTI ROWER**

- Average output up to 4000+ plants per row per hour
- Available for planting 3 till 8 rows per robot
- Multiple robots in one frame possible
- Row spaces from 4 till 24 inch (10 till 60 cm)
- High density up to 25 plants per meter per row
- Automatic ground pressure control
- Plant on flat or raised beds
- One machine operator needed
- Due to the design great visibility on the plant rows

Forestry tree planting 5-line one robot

- Easy maintenance with a minimum of moving parts
- Various seedling trays fit the tray cassette
- Special design for close row spacings such as salads, head lettuce, onions, herbs, forestry seedlings and flowers/ornamentals.