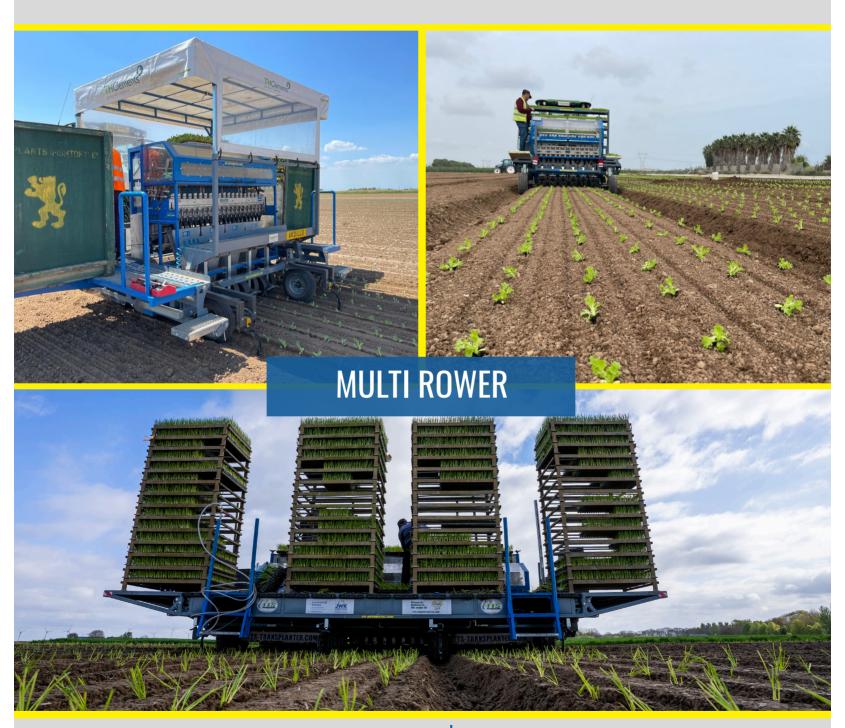

## **HIGH DENSITY/MULTI ROWER**

- Average output up to 4000+ plants per row per hour
- Available for planting 3 till 8 rows per robot
- Multiple robots in one frame possible
- Row spaces from 4 till 24 inch (10 till 60 cm)
- High density up to 25 plants per meter per row
- Automatic ground pressure control
- Plant on flat or raised beds
- One machine operator needed
- Due to the design great visibility on the plant rows

Forestry tree planting 5-line one robot

- Easy maintenance with a minimum of moving parts
- Various seedling trays fit the tray cassette
- Special design for close row spacings such as salads, head lettuce, onions, herbs, forestry seedlings and flowers/ornamentals.