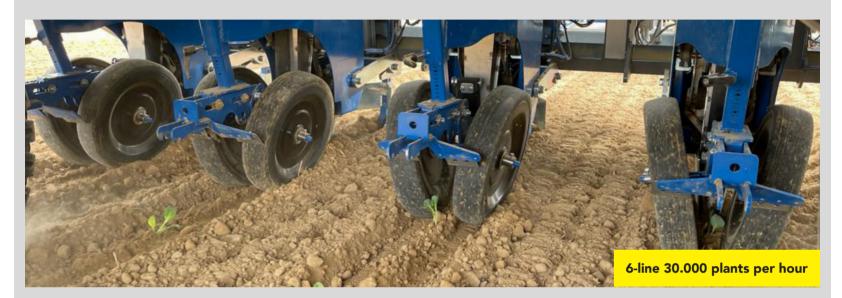

## **BRASSICA PLANTER**

- Average output 5000+ plants per row per hour
- Available for planting 3 till 8 rows, more rows possible at request
- Plant with row spaces from 19 inch (50 cm)
- Independently floating elements with ground pressure control
- Available with cameras to skip blanks in trays
- Ideal for tramlines and spray tracks
- Various seedling trays fit the tray cassette
- Possibilities for hitched, semi hitched or towed machines. Self-propelled on request
- Suitable for planting brassica, celery, celeriac, tomatoes, hemp, sugarcane and many more