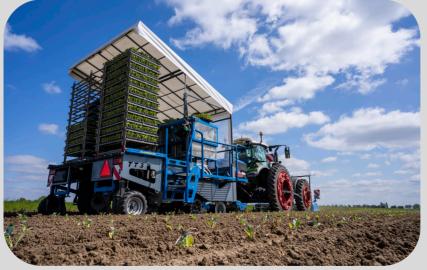

## **BRASSICA PLANTER**

- Average output 5000+ plants per row per hour
- Available for planting 3 till 8 rows, more rows possible at request
- Plant with row spaces from 19 inch (50 cm)
- Independently floating elements with ground pressure control
- Available with cameras to skip blanks in trays
- Ideal for tramlines and spray tracks
- Various seedling trays fit the tray cassette
- Possibilities for hitched, semi hitched or towed machines. Self-propelled on request
- Suitable for planting brassica, celery, celeriac, tomatoes, hemp, sugarcane and many more