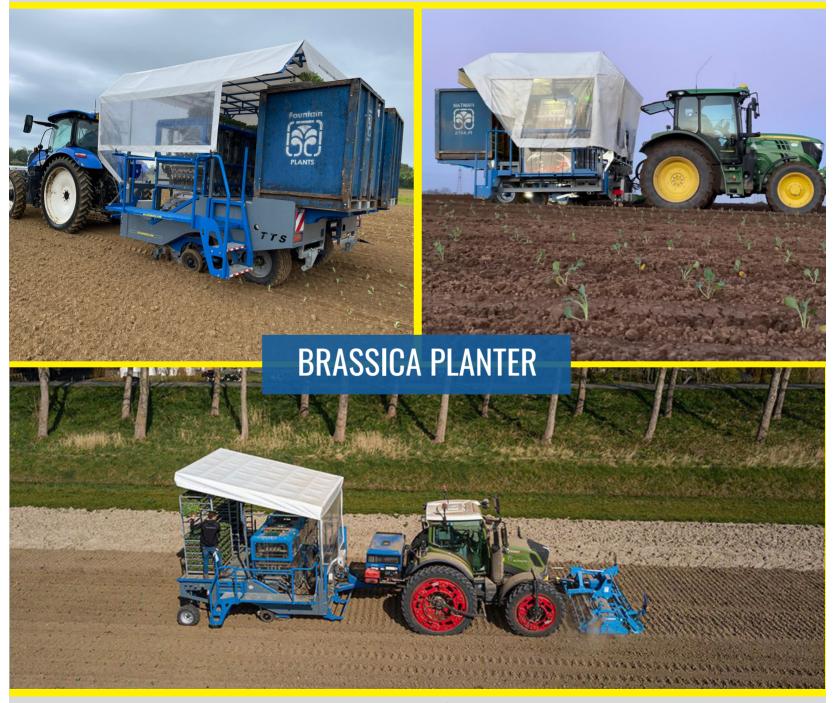

## **BRASSICA PLANTER**

- Average output 5000+ plants per row per hour
- Available for planting 3 till 8 rows, more rows possible at request
- Plant with row spaces from 19 inch (50 cm)
- Independently floating elements with ground pressure control
- Available with cameras to skip blanks in trays
- Ideal for tramlines and spray tracks
- Various seedling trays fit the tray cassette
- Possibilities for hitched, semi hitched or towed machines. Self-propelled on request
- Suitable for planting brassica, celery, celeriac, tomatoes, hemp, sugarcane and many more